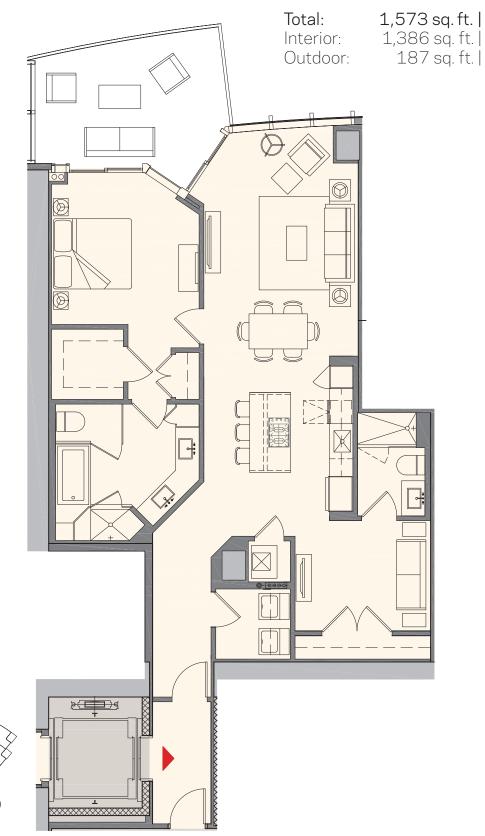

## PARAMOUNT

MIAMI WORLDCENTER

146 m<sup>2</sup>

129 m<sup>2</sup>

 $17 \, \mathrm{m}^2$ 

## Residence B2 | 05

## 1 Bedroom + Den | 2 Bath

These drawings are conceptual only and are for the convenience of reference. They should not be relied upon as representations, express or implied, of the final detail of the residences. Units shown are examples of unit types and may not depict actual units. Stated square footages are ranges for a particular unit type and are measured to the exterior boundaries of the exterior walls and the centerline of interior demising walls and in fact vary from the area that would be determined by using the description and definition of the "Unit" set forth in the Declaration (which generally only includes the interior airspace between the perimeter walls and excludes interior structural components).